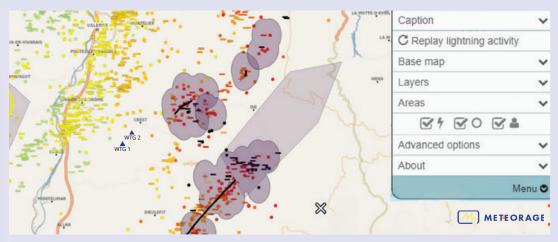

## Make the right decisions with our tools dedicated to Wind Energy:

**GEOFLASH** 

**OBSERVATION** 

**STATISTICS** 

LIGHTNING CHECK ADVISOR

"We want to protect our assets by all means, and using METEORAGE's services allows us to detect a potential failure or impact and carry out inspections to make the appropriate repairs."