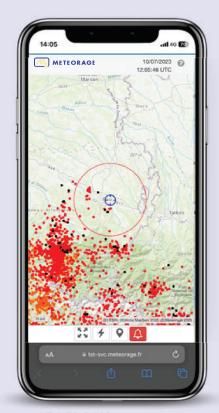

See if your sites are threatened by storms with live monitoring of lightning and severe weather.

Reduce
inspection time
& talk to your
insurer
thanks to a list of
your WTG struck
by lightning.

with real time
lightning
information
from our accurate
data and
webservices.

## Make the right decisions with our tools dedicated to Wind Energy:

**GEOFLASH** 

**OBSERVATION** 

**STATISTICS** 

LIGHTNING CHECK ADVISOR

"We want to protect our assets by all means, and using METEORAGE's services allows us to detect a potential failure or impact and carry out inspections to make the appropriate repairs."